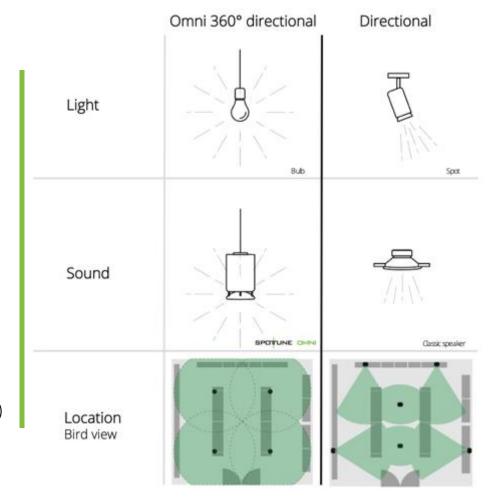

# **USPs** 360° Sound

- Superior sound
- Extensive coverage Less volume Less stressful
- Omnidirectional (smart) speakers (patented)

Fewer speakers needed

- 360° audio dispersion
- 1x Spottune Omni covers up to 75 m2
- Balanced clear acoustics at a lower volume