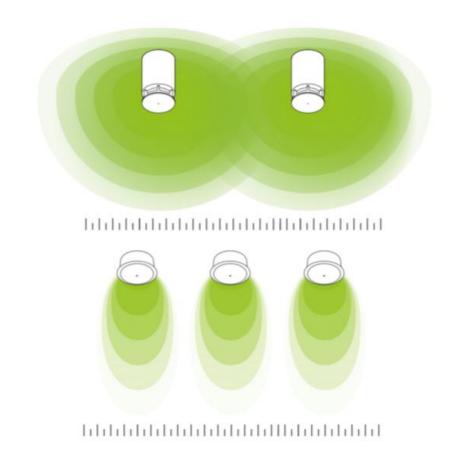

# **USPs** 360° Sound

- Superior sound
- Extensive coverage Less volume Less stressful
- Omnidirectional (smart) speakers (patented)

Fewer speakers needed

- 360° audio dispersion
- 1x Spottune Omni covers up to 75 m2
- Balanced clear acoustics at a lower volume