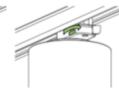

#### PLACE & POWER SPOTTUNE OMNI'S

Will blink green after 30 sec

Wireless that works!

- More dynamic acoustics
- Wireless signal made for quality sound (Audio BroadCasting Digital technology, ABCD)
- Stable (robust) wireless sound
- Audio BroadCasting Digital protocol immune to WiFi noise