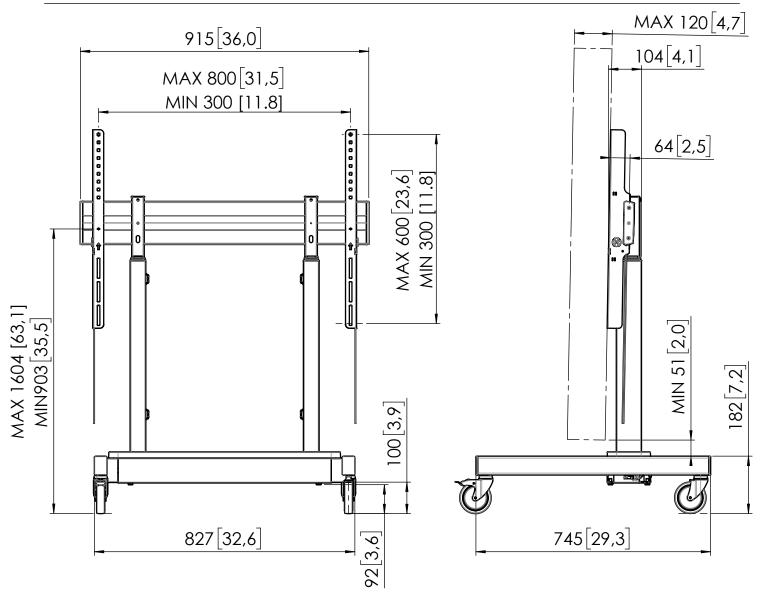

## **Product data sheet**

RISE 3205 Motorized display lift trolley 50 mm/s

Dimensions in mm [inch]

 Screen sizes:
 55 inch - 86 inch

 Max load:
 100 kg / 220,5 lbs

 Net weight:
 32.8 kg / 72.3 lbs

 Gross weight:
 39.9 kg / 88.0 lbs